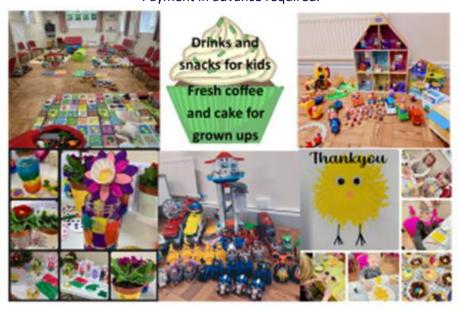

# Saturday 9<sup>th</sup> September Tadmarton Village Hall 10am to 12noon

Tea or coffee plus a homemade cake for £3

Children's refreshments, homemade cake and craft for sale, lucky dip and other games

Please come and give your support to this very worthy cause in aid of MacMillan Cancer Support

#### PLEASE NOTE THAT THIS IS A CASH ONLY EVENT

Donations of cakes would be very much appreciated as would anyone willing to help on the day.

Please contact:

Sue on 07521 180822 or Mandy on 07870 672062

Hope to see you all